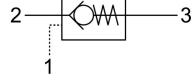

Hydraulic Symbol

## Description & Operation

Normally closed, dual pilot check valve. Cartridge is closed until suffcient pressure is applied on port 1 to reach the bias spring setting, lift the poppet and allow free flow to 2. The valve is normally closed from 2 to 1. When suffcent pressure is applied on port 3, the pilot piston lifts the poppet from its seat and allows flow from 2 to 1. Very limited leakage in the check condition