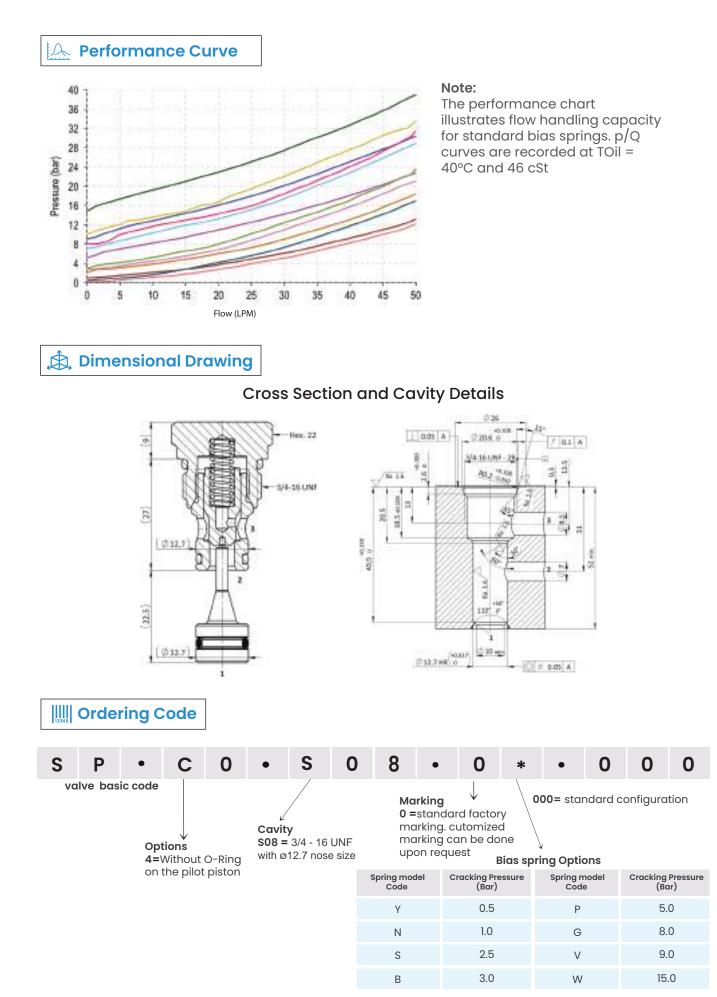

## 🔆 Technical Data

|                              | 400 David                                                 |
|------------------------------|-----------------------------------------------------------|
| Maximum operating pressure   | 420 Bar                                                   |
| Maximum flow                 | 50 LPM                                                    |
| Maximum internal leakage     | 0.10 cm³ / min @ 10 Bar<br>0.10 cm³ / min @ 420 Bar       |
| Pilot Ratio                  | 4.5:1                                                     |
| External component treatment | Zn/Fe - standard (96h) Zn/Ni (720h)                       |
| O-ring Temperature Range     | -30° C to 110° C (standard sealing NBR - BUNA-N)          |
| Oil Temperature Range        | -30° C to 110° C                                          |
| Fluids                       | Mineral - based or synthetics with lubricating properties |
| Viscosities                  | 7.4 to 420 cSt                                            |
| Filtration                   | 20/18/15 ISO 4406 (maximum filtration admitted)           |
| Orientation                  | No restrictions                                           |
| Installation torque          | 40-45-22 Nm                                               |
| Oil testing condition        | ISO VG 46 cSt                                             |
| Seal kit code                | SLKT.045                                                  |
| Weight                       | 0.068 kg                                                  |