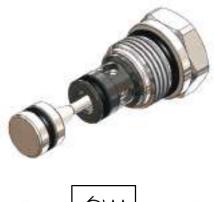

## **Pilot Check Valves**

SP.CO.SO8 Valve Series Hybrid SAE08 Cartridge - 420 Bar Direct acting check valve Pilot piston to open

## Description & Operation

Normally closed, dual pilot check valve. Cartridge is closed until suffcient pressure is applied on port 1 to reach the bias spring setting, lift the poppet and allow free flow to 2. The valve is normally closed from 2 to 1. When suffcent pressure is applied on port 3, the pilot piston lifts the poppet from its seat and allows flow from 2 to 1. Very limited leakage in the check condition