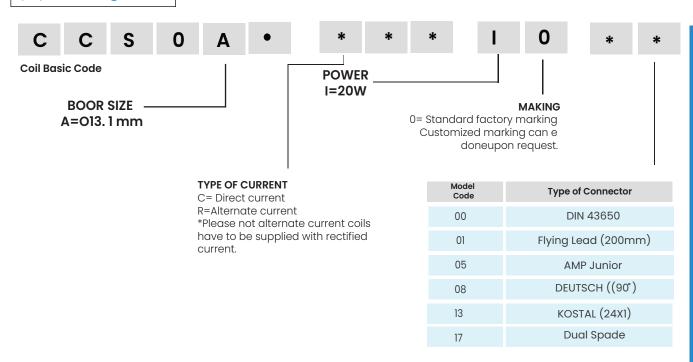

#### **COILS - METAL ENCAPSULATION**

CCA0A.\*\*\*.I

#### Description & Operation

External plated metal cage and shims to maximize electromagnetic output. Metal parts protected against oxidation according to RoHS directive. Bore size: Ø13.1 mm. Suitable for HEAVY DUTY operations..