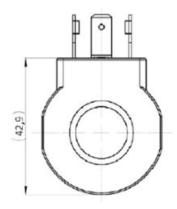

### Dimensional Drawing

#### Description & Operation

External plated metal cage and shims to maximize electromagnetic output. Metal parts protected against oxidation according to RoHS directive. Bore size: Ø13.1 mm. Suitable for HEAVY DUTY operations..