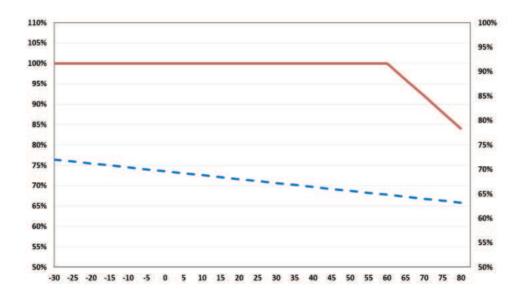

## Technical Data

| Power                                | 20.5W              |
|--------------------------------------|--------------------|
| Various Voltage Options<br>Available | Both AC and DC     |
| Coil Insulation Class                | F (180°C)          |
| Wire Insulation Class                | H (200°C)          |
| ED                                   | 100%               |
| Supply Power Tolerance               | ±10%DC; +10% -5%AC |
| Ambient Temperature Range            | only -40°C, 80°C   |
| Weight                               | 0.19kg             |

# Performance Details