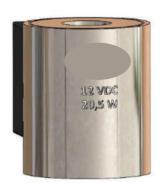

#### **COILS - METAL ENCAPSULATION**

CCA0A.\*\*\*.I

#### 20.5W - Continuous duty - ED100% **Plastic Encapsulation**

#### Description & Operation

External plated metal cage and shims to maximize electromagnetic output. Metal parts protected against oxidation according to RoHS directive. Bore size: Ø13.1 mm. Suitable for HEAVY DUTY operations..

## Technical Data

| Power                                | 20.5W              |
|--------------------------------------|--------------------|
| Various Voltage Options<br>Available | Both AC and DC     |
| Coil Insulation Class                | F (180°C)          |
| Wire Insulation Class                | H (200°C)          |
| ED                                   | 100%               |
| Supply Power Tolerance               | ±10%DC; +10% -5%AC |
| Ambient Temperature Range            | only -40°C, 80°C   |
| Weight                               | 0.19kg             |