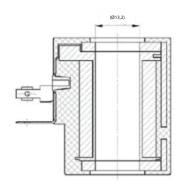

### Dimensional Drawing

#### Description & Operation

External plated metal cage and shims to maximize electromagnetic output. Metal parts protected against oxidation according to RoHS directive. Bore size: Ø13.1 mm. Suitable for HEAVY DUTY operations..