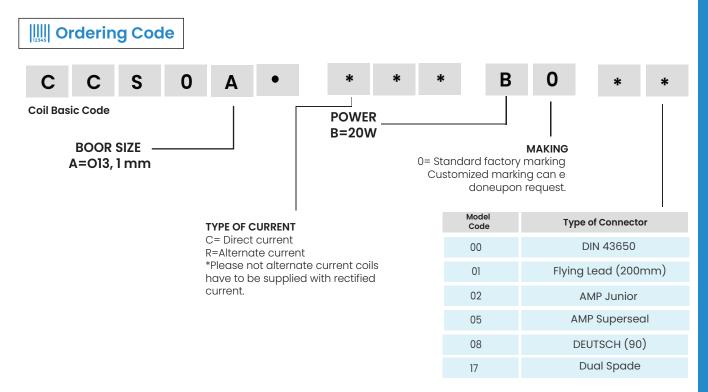

#### **COILS - PLASTIC ENCAPSULATION**

CCS0A.\*\*\*.B

20W - Continuous duty - ED100% **Plastic Encapsulation** 