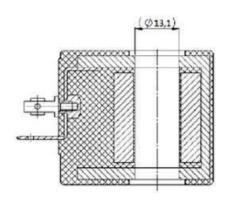

#### Description & Operation

Magnetic circuit encapsulated with thermoplastic compound. Black standard colour. Metal parts protected against oxidation according to RoHS directive. Bore size: Ø13,1 mm

### 🛕 Dimensional Drawing