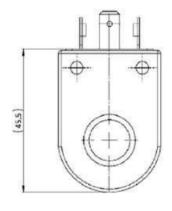

|
| Wire Insulation Class                | H (200°C)                                                       |
| ED                                   | 100%                                                            |
| Supply Power Tolerance               | ±10%DC; +10% -5%AC                                              |
| Ambient Temperature Range            | -30°C. 60°C (standard)<br>-40°C. 80°C (with IXEF encapsulation) |
| Ip Coil (Without O-rings And Nut)    | 54                                                              |
| Seal Kit Code                        | SLKT.027                                                        |
| Weight                               | 0.19 kg                                                         |

### 🛕 Dimensional Drawing







# Performance Details