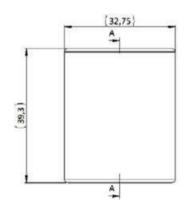

|
| Wire Insulation Class                | H (200°C)                                                       |
| ED                                   | 100%                                                            |
| Supply Power Tolerance               | ±10%DC; +10% -5%AC                                              |
| Ambient Temperature Range            | -30°C. 60°C (standard)<br>-40°C. 80°C (with IXEF encapsulation) |
| Ip Coil (Without O-rings And Nut)    | 54                                                              |
| Seal Kit Code                        | SLKT.027                                                        |
| Weight                               | 0.19 kg                                                         |

### 🛕 Dimensional Drawing







# Performance Details