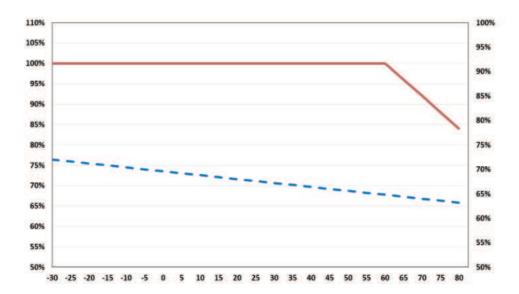

# Technical Data

| Power                                | 20W                                                             |
|--------------------------------------|-----------------------------------------------------------------|
| Various Voltage Options<br>Available | Both AC and DC                                                  |
| Coil Insulation Class                | F (155°C)                                                       |
| Wire Insulation Class                | H (200°C)                                                       |
| ED                                   | 100%                                                            |
| Supply Power Tolerance               | ±10%DC; +10% -5%AC                                              |
| Ambient Temperature Range            | -30°C. 60°C (standard)<br>-40°C. 80°C (with IXEF encapsulation) |
| Ip Coil (Without O-rings And Nut)    | 54                                                              |
| Seal Kit Code                        | SLKT.027                                                        |
| Weight                               | 0.19 kg                                                         |

# Performance Details