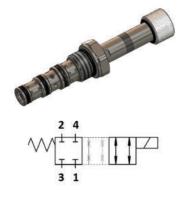

### WE.A0.S08-F Valve Serie

SAE Cartridge - 250 Bar Directional Valve - 4/2 Spool Type

#### Description & Operation

A solenoid-operated, 4-way, 2-position, spool-type, direct-acting, screw-in hydraulic cartridge valve. In the de-energized mode the WEA0.S08 blocks flow at all ports In the energized mode the WEA0.S08 flow paths are 1 to 4 and 3 to 2. The rigid design using a 1-piece body contributes to minimize the effect of eccentricities in cavity and provides great reliability. Low pressure drop thanks to optimized paths.

Hydraulic Symbol

| Maximum operating pressure   | 250 Bar                                                   |
|------------------------------|-----------------------------------------------------------|
| Maximum flow                 | 12 LPM                                                    |
| Maximum internal leakage     | 150 cm³ / min @ 250 Bar                                   |
| External component treatment | Zn/Fe - standard (96h) Zn/Ni (720h)                       |
| O-ring Temperature Range     | -30° C to 110° C (standard sealing NBR - BUNA-N)          |
| Oil Temperature Range        | -30° C to 110° C                                          |
| Fluids                       | Mineral - based or synthetics with lubricating properties |
| Viscosities                  | 7.4 to 420 cSt                                            |
| Minimum pull-in voltage      | 85% of nominal                                            |
| Filtration                   | 20/18/15 ISO 4406 (maximum filtration admitted)           |
| Orientation                  | No restrictions                                           |
| Installation torque          | 25 - 30 Nm (Hex. 24)                                      |
| Oil testing condition        | ISO VG 46 cSt                                             |
| Seal kit code                | SLKT.065 & SLKT.027 (coil)                                |
| Coil                         | 22W                                                       |
| Weight                       | 0.160 kg                                                  |