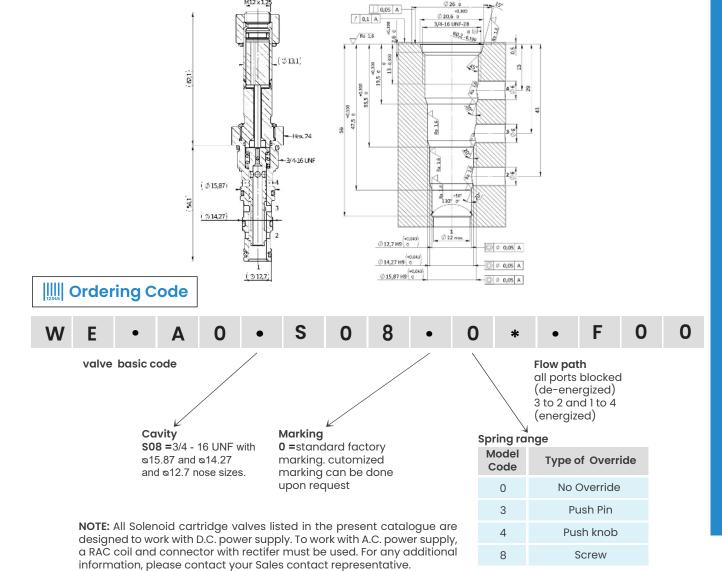

f nominal                                            |
| Filtration                   | 20/18/15 ISO 4406 (maximum filtration admitted)           |
| Orientation                  | No restrictions                                           |
| Installation torque          | 25 - 30 Nm (Hex. 24)                                      |
| Oil testing condition        | ISO VG 46 cSt                                             |
| Seal kit code                | SLKT.065 & SLKT.027 (coil)                                |
| Coil                         | 22W                                                       |
| Weight                       | 0.160 kg                                                  |

# A Performance Curve



# A Dimensional Drawing

#### **Cross Section and Cavity Details**