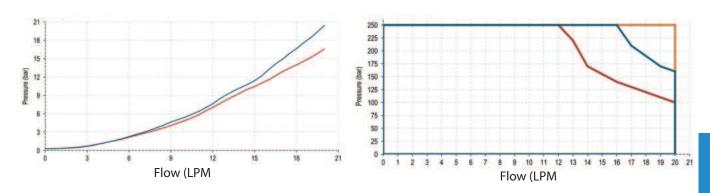

# A Performance Curve

Hydraulic Symbol

| Maximum operating pressure   | 250 Bar                                                   |
|------------------------------|-----------------------------------------------------------|
| Maximum flow                 | 12 LPM                                                    |
| Maximum internal leakage     | 150 cm³ / min @ 250 Bar                                   |
| External component treatment | Zn/Fe - standard (96h) Zn/Ni (720h)                       |
| O-ring Temperature Range     | -30° C to 110° C (standard sealing NBR - BUNA-N)          |
| Oil Temperature Range        | -30° C to 110° C                                          |
| Fluids                       | Mineral - based or synthetics with lubricating properties |
| Viscosities                  | 7.4 to 420 cSt                                            |
| Minimum pull-in voltage      | 85% of nominal                                            |
| Filtration                   | 20/18/15 ISO 4406 (maximum filtration admitted)           |
| Orientation                  | No restrictions                                           |
| Installation torque          | 25 - 30 Nm (Hex. 24)                                      |
| Oil testing condition        | ISO VG 46 cSt                                             |
| Seal kit code                | SLKT.065 & SLKT.027 (coil)                                |
| Coil                         | 22W                                                       |
| Weight                       | 0.160 kg                                                  |