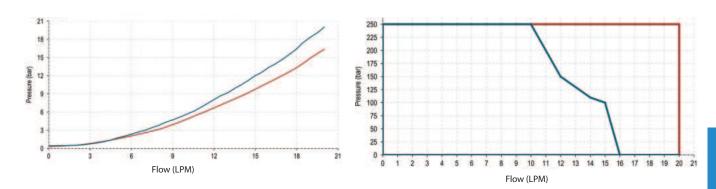

## A Performance Curve

Hydraulic Symbol

| Maximum operating pressure   | 250 Bar                                                   |
|------------------------------|-----------------------------------------------------------|
| Maximum flow                 | 20 LPM                                                    |
| Maximum internal leakage     | 150 cm³ / min @ 250 Bar                                   |
| External component treatment | Zn/Fe - standard (96h) Zn/Ni (720h)                       |
| O-ring Temperature Range     | -30° C to 110° C (standard sealing NBR - BUNA-N)          |
| Oil Temperature Range        | -30° C to 110° C                                          |
| Fluids                       | Mineral - based or synthetics with lubricating properties |
| Viscosities                  | 7.4 to 420 cSt                                            |
| Minimum pull-in voltage      | 85% of nominal                                            |
| Filtration                   | 20/18/15 ISO 4406 (maximum filtration admitted)           |
| Orientation                  | No restrictions                                           |
| Installation torque          | 25 - 30 Nm (Hex. 24)                                      |
| Oil testing condition        | ISO VG 46 cSt                                             |
| Seal kit code                | SLKT.065 & SLKT.027 (coil)                                |
| Coil                         | 22W                                                       |
| Weight                       | 0.160 kg                                                  |