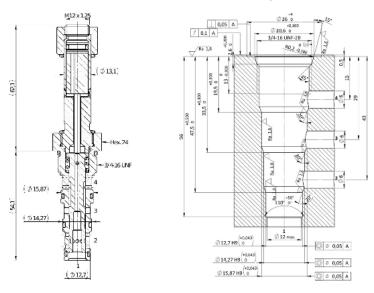

# **A** Dimensional Drawing

#### **Cross Section and Cavity Details**

Hydraulic Symbol

| Maximum operating pressure   | 250 Bar                                                   |
|------------------------------|-----------------------------------------------------------|
| Maximum flow                 | 20 LPM                                                    |
| Maximum internal leakage     | 150 cm³ / min @ 250 Bar                                   |
| External component treatment | Zn/Fe - standard (96h) Zn/Ni (720h)                       |
| O-ring Temperature Range     | -30° C to 110° C (standard sealing NBR - BUNA-N)          |
| Oil Temperature Range        | -30° C to 110° C                                          |
| Fluids                       | Mineral - based or synthetics with lubricating properties |
| Viscosities                  | 7.4 to 420 cSt                                            |
| Minimum pull-in voltage      | 85% of nominal                                            |
| Filtration                   | 20/18/15 ISO 4406 (maximum filtration admitted)           |
| Orientation                  | No restrictions                                           |
| Installation torque          | 25 - 30 Nm (Hex. 24)                                      |
| Oil testing condition        | ISO VG 46 cSt                                             |
| Seal kit code                | SLKT.065 & SLKT.027 (coil)                                |
| Coil                         | 22W                                                       |
| Weight                       | 0.160 kg                                                  |