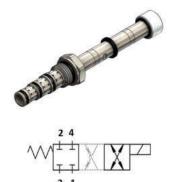

#### Description & Operation

A solenoid-operated, 4-way, 2-positispool-type, direct-acting, screw-in hydraulic cartridge valve. In the de-energized mode the WEA0.S08 blocks flow at all ports. In the energized mode the valve's spool shifts to open 1 to 2 and 3 to 4. The rigid design using a 1-piece body contributes to minimize the effect o eccentricities in cavity and provides great reliability. Low pressure drop thanks to optimized paths

Hydraulic Symbol

| Maximum operating pressure   | 250 Bar                                                   |
|------------------------------|-----------------------------------------------------------|
| Maximum flow                 | 20 LPM                                                    |
| Maximum internal leakage     | 150 cm³ / min @ 250 Bar                                   |
| External component treatment | Zn/Fe - standard (96h) Zn/Ni (720h)                       |
| O-ring Temperature Range     | -30° C to 110° C (standard sealing NBR - BUNA-N)          |
| Oil Temperature Range        | -30° C to 110° C                                          |
| Fluids                       | Mineral - based or synthetics with lubricating properties |
| Viscosities                  | 7.4 to 420 cSt                                            |
| Minimum pull-in voltage      | 85% of nominal                                            |
| Filtration                   | 20/18/15 ISO 4406 (maximum filtration admitted)           |
| Orientation                  | No restrictions                                           |
| Installation torque          | 25 - 30 Nm (Hex. 24)                                      |
| Oil testing condition        | ISO VG 46 cSt                                             |
| Seal kit code                | SLKT.065 & SLKT.027 (coil)                                |
| Coil                         | 22W                                                       |
| Weight                       | 0.160 kg                                                  |