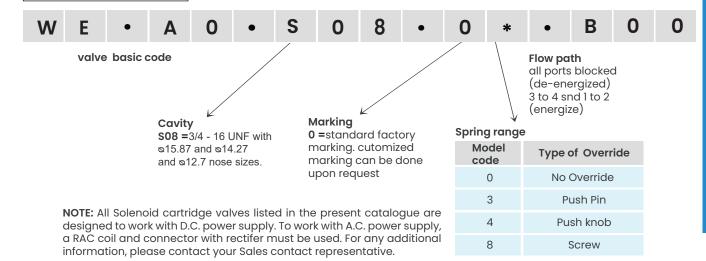

|
| Filtration                   | 20/18/15 ISO 4406 (maximum filtration admitted)           |
| Orientation                  | No restrictions                                           |
| Installation torque          | 25 - 30 Nm (Hex. 24)                                      |
| Oil testing condition        | ISO VG 46 cSt                                             |
| Seal kit code                | SLKT.065 & SLKT.027 (coil)                                |
| Coil                         | 22W                                                       |
| Weight                       | 0.160 kg                                                  |

## A Performance Curve



# **A** Dimensional Drawing

#### **Cross Section and Cavity Details**



## Ordering Code